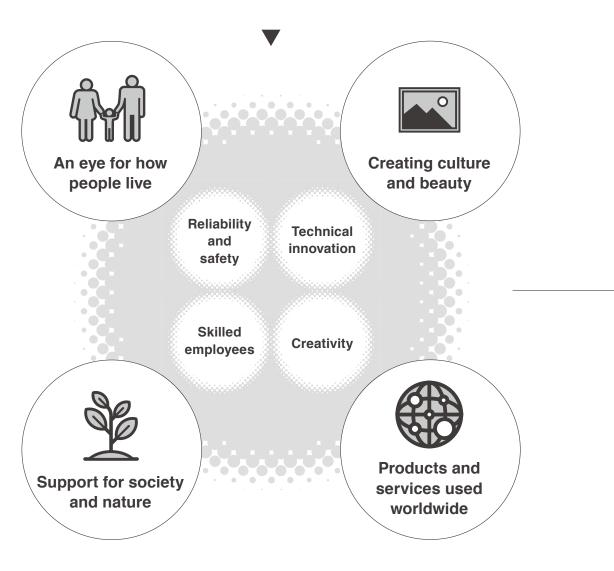

# **TOMOWEL's Strengths**

The four inner circles are strengths we have built up throughout our 120-year history. The outer four are strengths that TOMOWEL aims to develop in future. These are strengths that are being demanded of us in this day and age. We will use these eight strengths to achieve our corporate message of "Future creation for all". In some settings, we act as a general printing company with advanced technology and an extensive track record. In others, we go beyond printing and act as a system integrator or service provider. TOMOWEL products and services are providing new user experiences and prompting new actions in all areas of business and life, and our scope is only growing.

We are constantly working to create a future full of surprises and discoveries, a future where people will say "This is from TOMOWEL too?!"