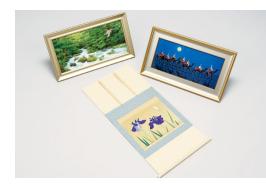

#### **High-class Art Reproductions**

Kyodo Printing's Art Relief Saibiban<sup>™</sup> technology (patent pending), which pursues the ultimate form of depiction through printing technology, is a modern, high-level printing (reproduction) technology that blends the superb quality of hand-made prints with the latest image processing technology. Kyodo Printing's art reproduction technology has received reuse evaluations from very critical art professionals. In addition to products for general consumers, we deal with even more sophisticated products and services for museums, art groups, and other professional institutions.

#### [ Product Line ]

Reproduction paintings of Western- and Asian-style paintings, reproductions of prints (silkscreen, lithograph, wood block), hanging scroll pictures, folding screens, various sculptures and other artworks, art work photography, planning and production of museum goods, other art materials