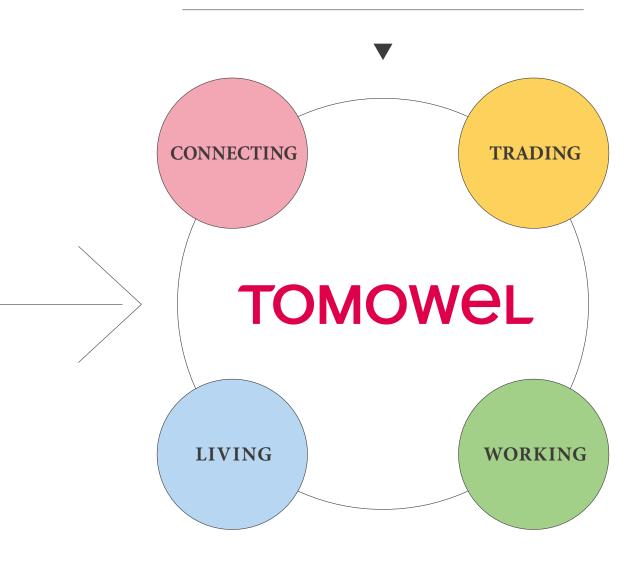

# **PRODUCTS & SOLUTION**

TOMOWEL strives to provide enriching experiences and actions through excellent technology. For example, when it comes to our four core settings of connecting, trading, working and living, we think about how we can use our technology to meet people's needs and satisfy them. You can find out about some of our initiatives on the next page.