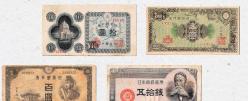

# - 1946 : Printing of banknote

The Japanese Ministry of Finance Printing Bureau assigned Kyodo Printing as the national-bank-note-printing institution of the time.

Bank of Japan Notes printed by Kyodo Printing during the postbellium period