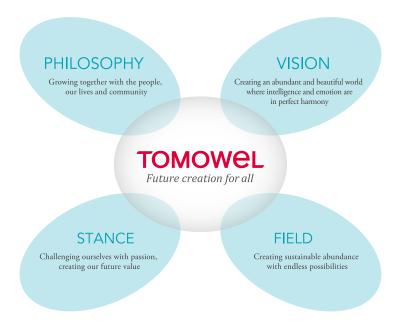

# TOMOWEL WAY

The TOMOWEL WAY defines how the group as a whole should be. It comprises four elements: PHILOSOPHY is our group's ubiquitous, steadfast mindset grounded in truth, STANCE is the stance we take in everything we do, FIELD is the larger field of view that we want to expand these elements to and VISION is our vision for the future and our ideal goals.